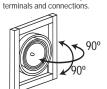

### LAMP ASSEMBLY:

Four lamps mounted in adjustable double gimbal lamp holders. Dual axis 90° x 90° locking adjustability.